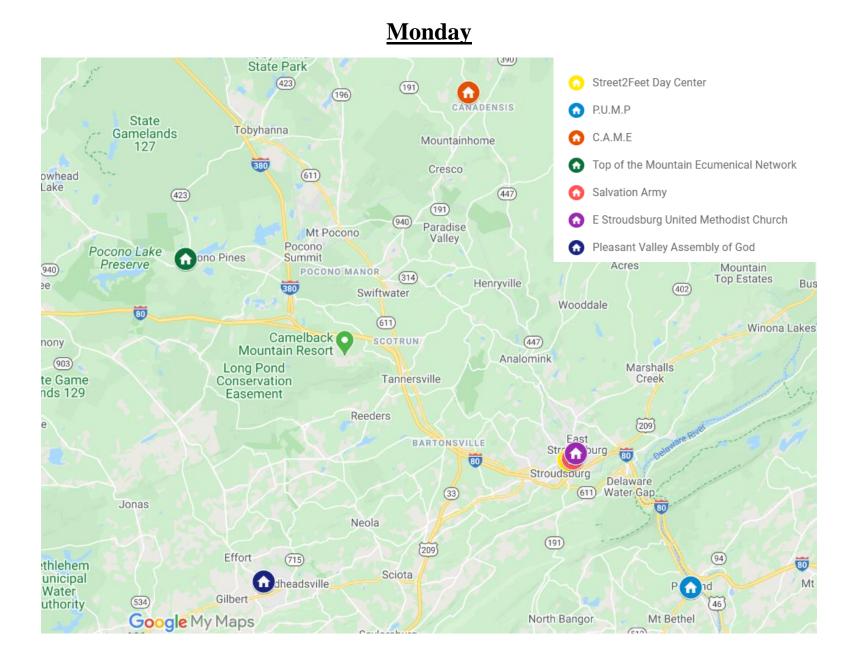

## Food Pantry(s)-

- Pleasant Valley Ecumenical Network- located at 2334 Route 209, Sciota, PA 18354, from 9am-11am. 570-992-3136. Food pre-bagged and served through drive thru system. (West End residents only, must call at least a day ahead and be registered with them, willing to other day by appointment)
- Lighthouse Full House Gospel Church of God- located at 700 Hammond Lame, Stroudsburg, PA 18360. 1<sup>st</sup> and 3<sup>rd</sup> Tuesday of the month from 4pm-6pm. (Excluding Holidays) (Emergency food also available by appointment) Call 570-420-8196. (PA ID required)
- Swiftwater Food Pantry- located at 129 Lower Swiftwater Rd, Swiftwater, PA 18370. 9am-11am, drive-thru only

## **Community Meal(s)**-

• Salvation Army- located at 226 Washington Street, East Stroudsburg, PA 18301. Bagged breakfasts and lunches from 10am-12pm. Call 570-421-3050 for more information, open for emergency food through online application.

 Lighthouse Full House Gospel Church of God- located at 700 Hammond Lame, Stroudsburg, PA 18360. Free Soup Kitchen Meals. 1<sup>st</sup> and 3<sup>rd</sup> Tuesday of the month from 4pm-6pm. (Excluding Holidays) (Emergency food also available by appointment) Call 570-420-8196. (PA ID required)

#### **Support Group(s)** –

 Lymphoma/Leukemia/Blood Related Cancer Patient & Family—located at the Dale and Hughes Cancer Center the 3<sup>rd</sup> Tuesday of each month beginning at 5:30pm If you are interested please contact Lynne Steele 570-422-1860.